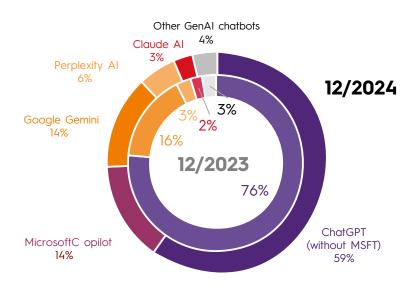

## Competitive Landscape

GenAI is a crowded field with new players challenging established leaders like ChatGPT.

#### **Evolution of GenAl Lab Market share**

Dec 2023 vs Dec 2024, %