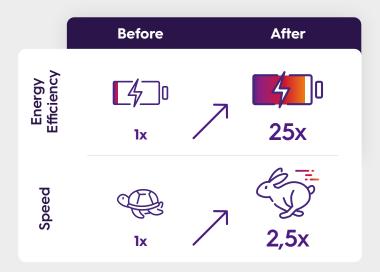

### **3** Technological Breakthroughs

NVIDIA's Blackwell GPU is 2.5 times faster and 25 times more energy-efficient than its predecessor.