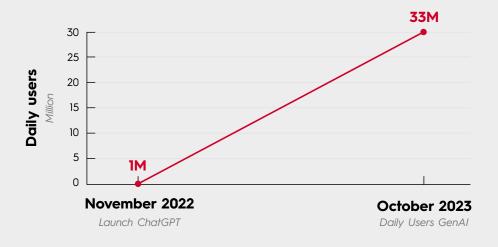

### Rapid Adoption of GenAl

By October 2023, 1 in 10 US adults used GenAI tools daily.