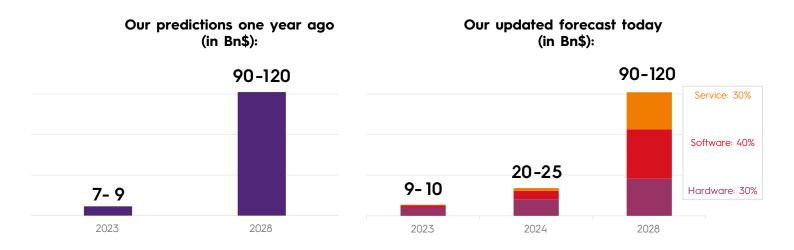

## Investment Surge

The GenAI market is set to grow tenfold by 2028, achieving 65% annual growth to reach a total value of \$100 billion.